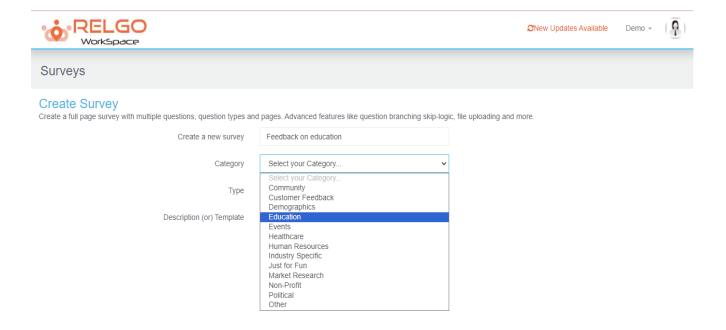

## How to create a Survey in Workspace?

Below are the steps to create a survey

Click on New survey as shown above, the survey form is as follows:

Provide a survey name in the given section & choose the category.