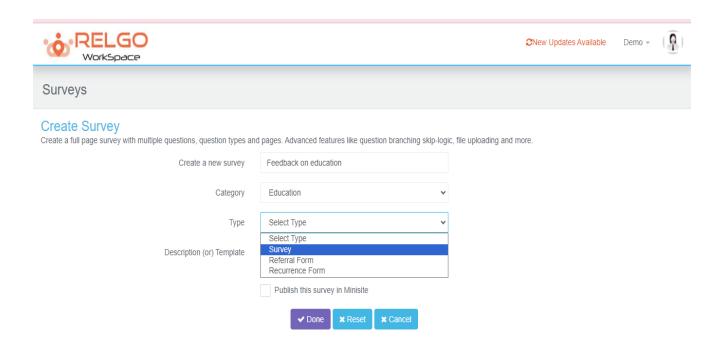

After choosing the category the next step is to choose the type.

This form is just used to provide a survey name, category & selecting the type. After clicking on done the below page is displayed.

One can choose the desired theme for the survey (or) if he is not interested then he can click on skip & continue.