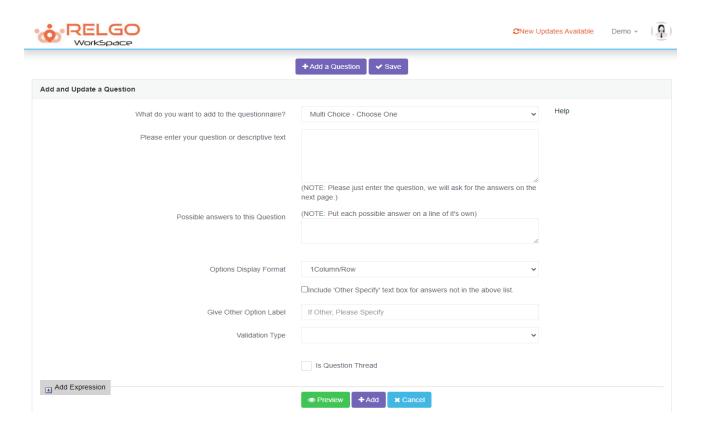

The below shown page is the survey form creation page in which one can add questions to the survey.

Logo to the survey can be uploaded in the given section by browsing the file. By clicking on Add a question, one can add the question to the survey. It is as shown below