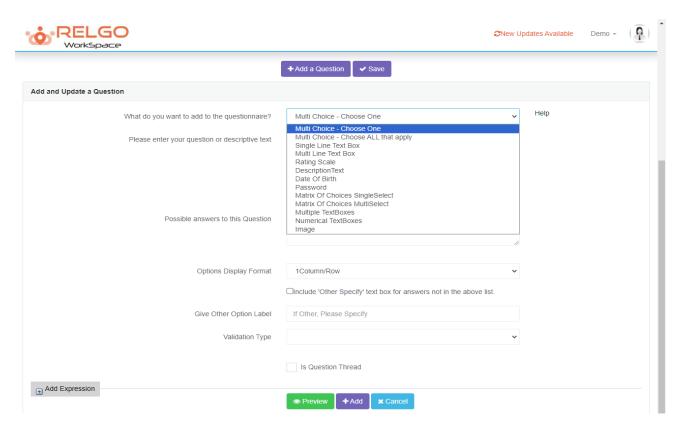

We have different type of questionnaire choose among them.

| *** RELGO WorkSpace                            |                                                                               | €New Updates Available |      | Demo ▼ | ( 0 |
|------------------------------------------------|-------------------------------------------------------------------------------|------------------------|------|--------|-----|
|                                                | + Add a Question  ✓ Save                                                      |                        |      |        |     |
| Add and Update a Question                      |                                                                               |                        |      |        |     |
| What do you want to add to the questionnaire?  | Multi Choice - Choose One                                                     | ~                      | Help |        |     |
| Please enter your question or descriptive text | What motivates you to learn more? .                                           |                        |      |        |     |
|                                                |                                                                               |                        |      |        |     |
|                                                | (NOTE: Please just enter the question, we will ask for the answer next page.) | ers on the             |      |        |     |
| Possible answers to this Question              | (NOTE: Put each possible answer on a line of it's own)                        |                        |      |        |     |
| , south distributed and question               | books, teachers                                                               |                        |      |        |     |
|                                                |                                                                               |                        |      |        |     |
| Options Display Format                         | 1Column/Row                                                                   | ~                      |      |        |     |
|                                                | □Include 'Other Specify' text box for answers not in the above li             | st.                    |      |        |     |
| Give Other Option Label                        | If Other, Please Specify                                                      |                        |      |        |     |
| Validation Type                                |                                                                               | ~                      |      |        |     |
|                                                | Is Question Thread                                                            |                        |      |        |     |
| ★ Add Expression                               | ● Preview                                                                     |                        |      |        |     |