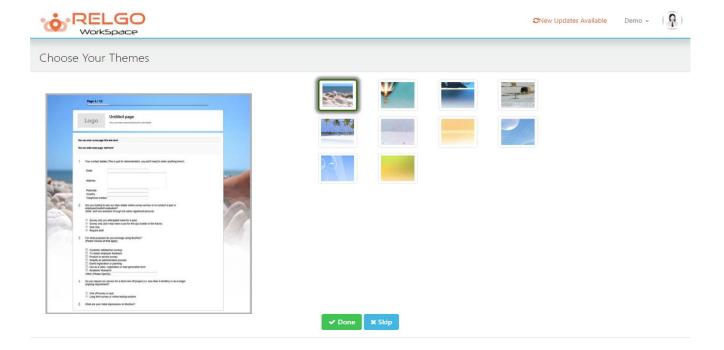

After choosing the category the next step is to choose the type.

This form is just used to provide a survey name, category & selecting the type. After clicking on done the below page is displayed.

One can choose the desired theme for the survey (or) if he is not interested then he can click on skip & continue.