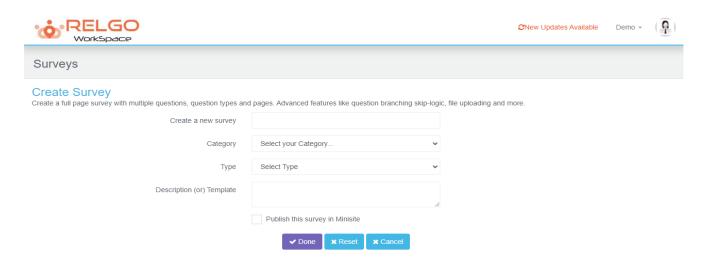

## How to create a Survey in Workspace?

Below are the steps to create a survey

Click on New survey as shown above, the survey form is as follows:

Provide a survey name in the given section & choose the category.

After choosing the category the next step is to choose the type.

This form is just used to provide a survey name, category & selecting the type. After clicking on done the below page is displayed.

One can choose the desired theme for the survey (or) if he is not interested then he can click on skip & continue.