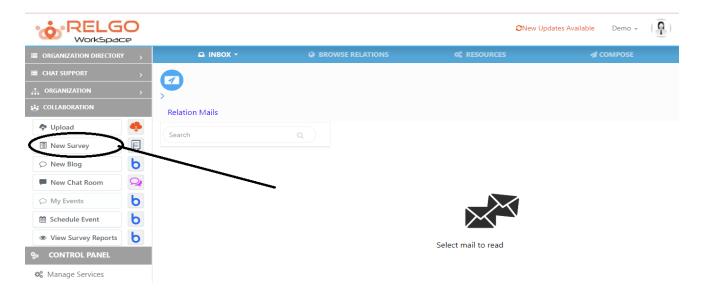

## How to create a Survey in Workspace?

Below are the steps to create a survey

Click on New survey as shown above, the survey form is as follows:

Provide a survey name in the given section & choose the category.