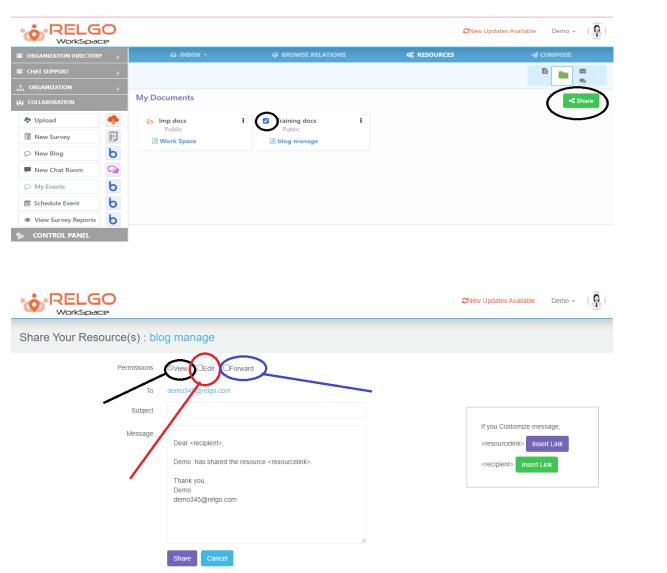

#### Select relation

Now click on upload icon & choose the document.

Select the document which needs to be shared.

By selecting the document click on share.

After clicking on share the screen is as follows.

View: Permission only to view the document

Edit: Permission to edit the document

Forward: Permission to forward the document