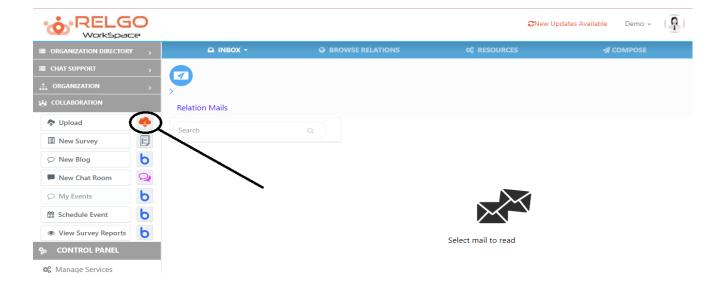

#### Select relation

Now click on upload icon & choose the document.

Select the document which needs to be shared.

By selecting the document click on share.

After clicking on share the screen is as follows.