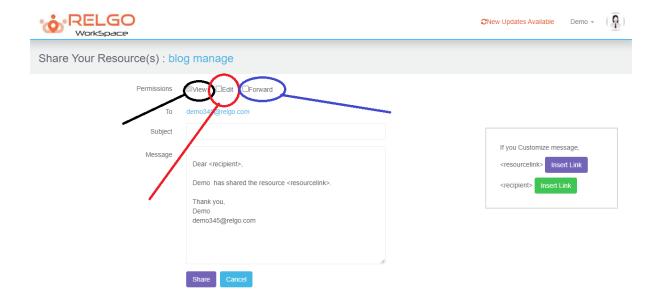

#### Select relation

Now click on upload icon & choose the document.

Select the document which needs to be shared.

By selecting the document click on share.

After clicking on share the screen is as follows.

View: Permission only to view the document

Edit: Permission to edit the document

Forward: Permission to forward the document