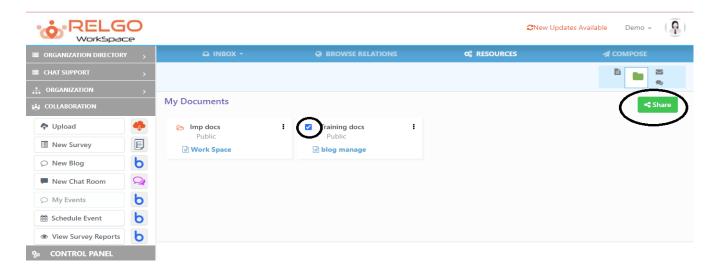

#### Select relation

Now click on upload icon & choose the document.

Select the document which needs to be shared.

By selecting the document click on share.

After clicking on share the screen is as follows.

View: Permission only to view the document

Edit: Permission to edit the document

Forward: Permission to forward the document