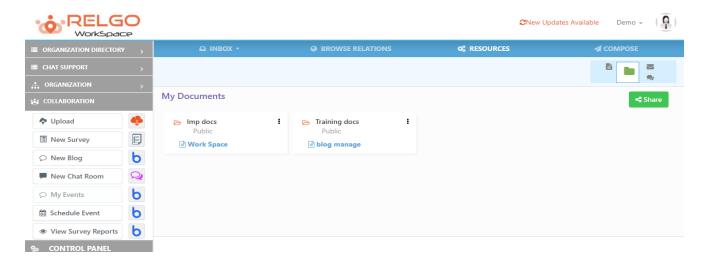

#### Select relation

Now click on upload icon & choose the document.

Select the document which needs to be shared.

By selecting the document click on share.

After clicking on share the screen is as follows.

View: Permission only to view the document

Edit: Permission to edit the document

Forward: Permission to forward the document