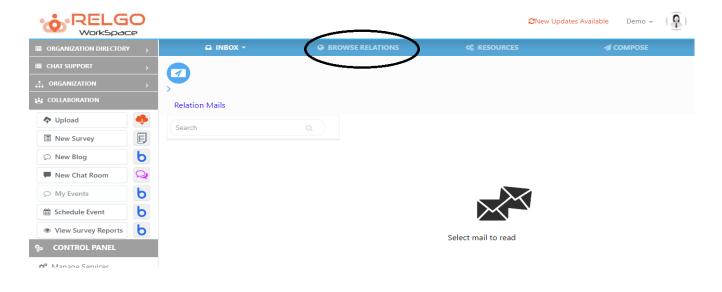

#### Share Document using Relation:

To share the document using relation, select relation under browse relations.