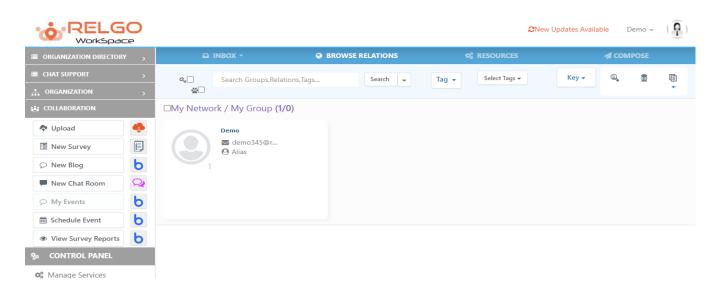

#### Select relation

Now click on upload icon & choose the document.

Select the document which needs to be shared.

By selecting the document click on share.

After clicking on share the screen is as follows.