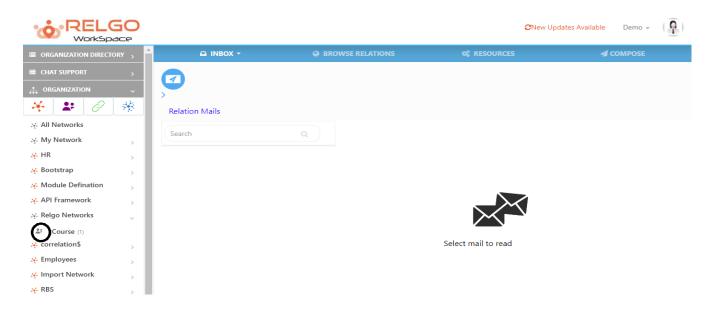

#### Share Document using Relation:

To share the document using relation, select relation under browse relations.

#### Select relation

Now click on upload icon & choose the document.

Select the document which needs to be shared.

By selecting the document click on share.

After clicking on share the screen is as follows.